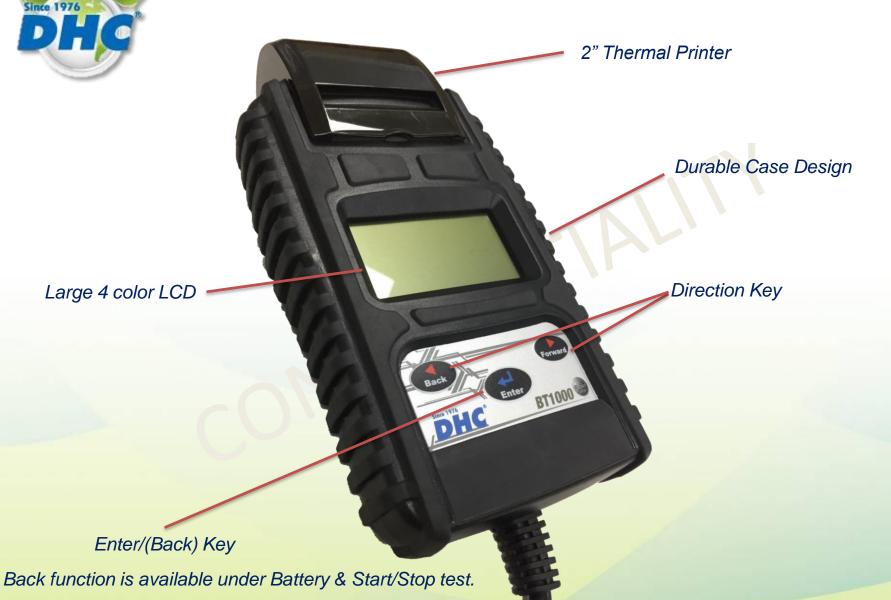

#### 4 Color LCD

Show different color for different test result.

## **Start/Stop & System Test Available**

Includes latest LN series Start/Stop batteries.

#### In Vehicle Test

 Combine Battery Test & System Test into a single task, providing a print a complete test result.

#### **DIY Information**

Customized information on printout

#### **Detachable Cable**

Detachable cable for easy replacement.