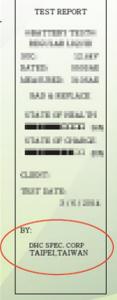

#### In Vehicle Test

 Combine Battery Test & System Test into a single task, providing a print a complete test result.

#### **DIY Information**

Customized information on printout