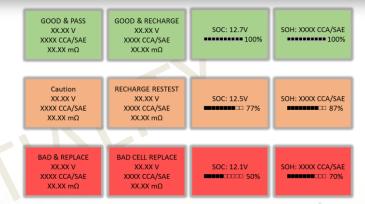

Test Counter | Yes                                                                                                  |
| Languages               | English, French, Spanish, German, Italian, Portuguese                                                |







## **Advanced features**

#### Features:

#### 4 Color LCD

Show different color for different test result.

## **Start/Stop & System Test Available**

Includes latest LN series Start/Stop batteries.

#### In Vehicle Test

 Combine Battery Test & System Test into a single task, providing a print a complete test result.

## **Temperature Compensation**

Different temperature compensation above/below 0°C (32°F)

#### **DIY Information**

Customized information on printout

#### **Detachable Cable**

Detachable cable for easy replacement.







# **Robust & Heavy Duty Clamp Set**



- Strong Bite Force, up to 7.8Kgf
- 1.7" Wide, for all post/terminal
- Jaw For Up/Side Terminal
- Open/Close Over 26,000 Cycles

- Reinforced String-Relief
- Swing Test Over 90,000 Cycles

- Detachable Connector
- Simple & Easy To Use