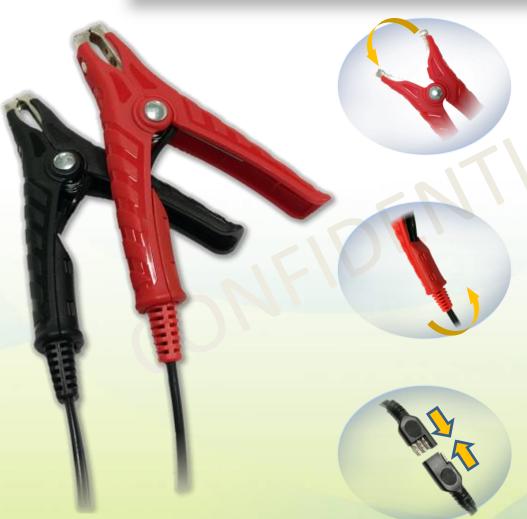

# **Robust & Heavy Duty Clamp Set**

- Strong Bite Force, up to 7.8Kgf
- 1.7" Wide, for all post/terminal
- Jaw For Up/Side Terminal
- Open/Close Over 26,000 Cycles

- Reinforced String-Relief
- Swing Test Over 90,000 Cycles

- Detachable Connector
- Simple & Easy To Use